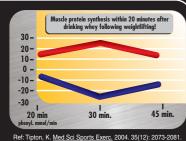

- Body Fortress® Super Advanced Whey Protein provides cross-flow, Ultrafiltered Whey Protein Concentrate.
- State-of-the-art manufacturing processes are used to retain the active Whey Protein Peptides and Microfractions that help deliver Whey's superior benefits.
- Premium Whey Proteins for easy mixing and complete dispersion in liquid.
- Quick absorbing blend to speed amino acid delivery to muscles immediately after workouts (to help stimulate protein synthesis and recovery).
- Contains naturally occurring Branched Chain Amino Acids from protein. 3 scoops contain over 12 grams of the following Branched Chain Amino Acids: