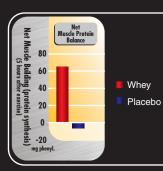

 Isoleucine 3.39 g • Leucine 5.77 g 3.26 g Valine

Whey is the preferred protein source in sports and bodybuilding nutrition because it contains superior quality Branched Chain Amino Acids — made up of Leucine, Isoleucine and Valine — which are important for the maintenance of muscle tissue. Unlike some other incomplete protein sources, Body Fortress® Super Advanced Whey Protein contains all of the essential amino acids required for supporting lean muscle and exercise recovery.